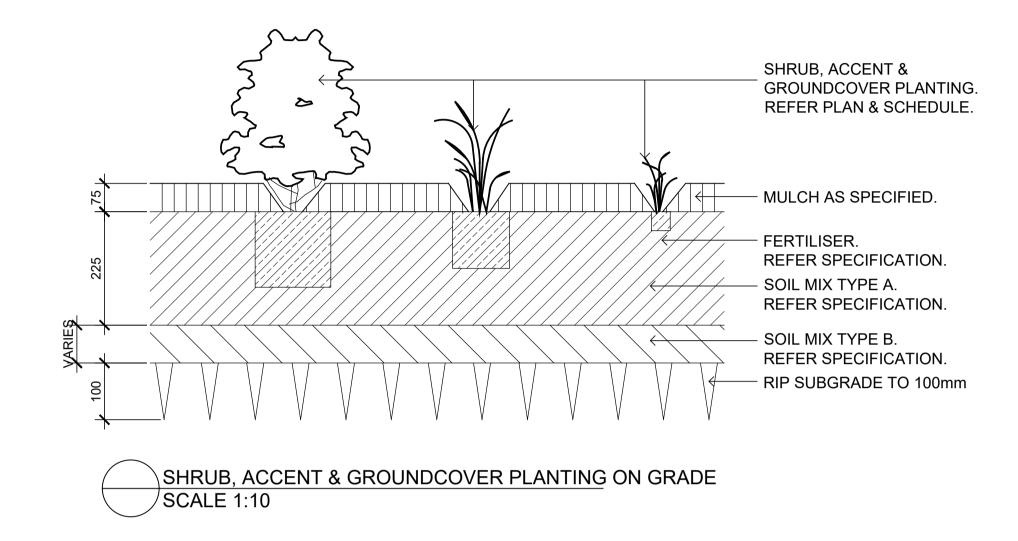

#### PLANT SCHEDULE

| Symbol | Botanic Name            | Common Name          | Height x Width<br>(m) | Pot Size | Spacing     | QTY  |
|--------|-------------------------|----------------------|-----------------------|----------|-------------|------|
|        | Street Trees            |                      |                       |          |             |      |
| Ps     | Pyrus sp.               | Ornamental Pear      | 11 x 3                | 100L     | As Shown    | 3    |
|        | Trees                   |                      |                       |          |             |      |
| Са     | Cupaniopsis anardioides | Tuckeroo             | 7 x 5                 | 75L      | As Shown    | 10   |
| Er     | Elaeocarpus reticulatus | Blueberry Ash        | 12 x 5                | 75L      | As Shown    | 7    |
| TL     | Tristaniopsis 'Lucious' | Water Gum            | 10 x 8                | 75L      | As Shown    | 2    |
| WW     | Waterhoousia 'Whisper'  | Weeping Lilly Pilly  | 8 x 5                 | 75L      | As Shown    | 22   |
|        | Shrubs / Accents        |                      |                       |          |             |      |
| AsM    | Acmena smithii 'Minor'  | Dwarf Lilly Pilly    | 3 x 2                 | 300mm    | As Shown    | 43   |
| DP     | Dodonaea 'Purpurea'     | Purple Hop Bush      | 3 x 2                 | 300mm    | As Shown    | 253  |
| Cal    | Correa alba             | White Correa         | 1 x 1.5               | 300mm    | As Shown    | 430  |
| De     | Doryanthes excelsa      | Gymea Lily           | 2 x 2                 | 300mm    | As Shown    | 514  |
| SaP    | Syzgium australe        | Lilly Pilly          | 4 x 3                 | 300mm    | As Shown    | 100  |
| Wf     | Westringia fruiticosa   | Coastal Rosemary     | 2 x 2                 | 300mm    | As Shown    | 375  |
|        | Groundcovers/ Grasses   |                      |                       |          |             |      |
| Dr     | Dichondra repens        | Kidney Weed          | 0.15 x spreading      | 150mm    | <i>5/m2</i> | 610  |
| Dc     | Dinaella caerulea       | Paroo Lily           | $0.7 \times 0.7$      | 150mm    | 5/m2        | 213  |
| Hv     | Hardenbergia violacea   | False Sarsaparilla   | 0.2 x 3               | 150mm    | 5/m2        | 96   |
| Hs     | Hibbertia scandens      | Golden Guinea Flower | 0.2 x 1.5             | 150mm    | 5/m2        | 1731 |
| LI     | Lomandra longifolia     | Mat Rush             | 0.7 x 1               | 150mm    | 5/m2        | 185  |
| Мр     | Myoporum parvifolium    | Creeping Boobialla   | 0.2 x 1.5             | 150mm    | 5/m2        | 323  |
| PE     | Poa 'Eskdale'           | Tussock Grass        | $0.7 \times 0.7$      | 150mm    | 5/m2        | 235  |
| Та     | Themeda australis       | Kangaroo Grass       | $0.5 \times 0.5$      | 150mm    | 5/m2        | 104  |