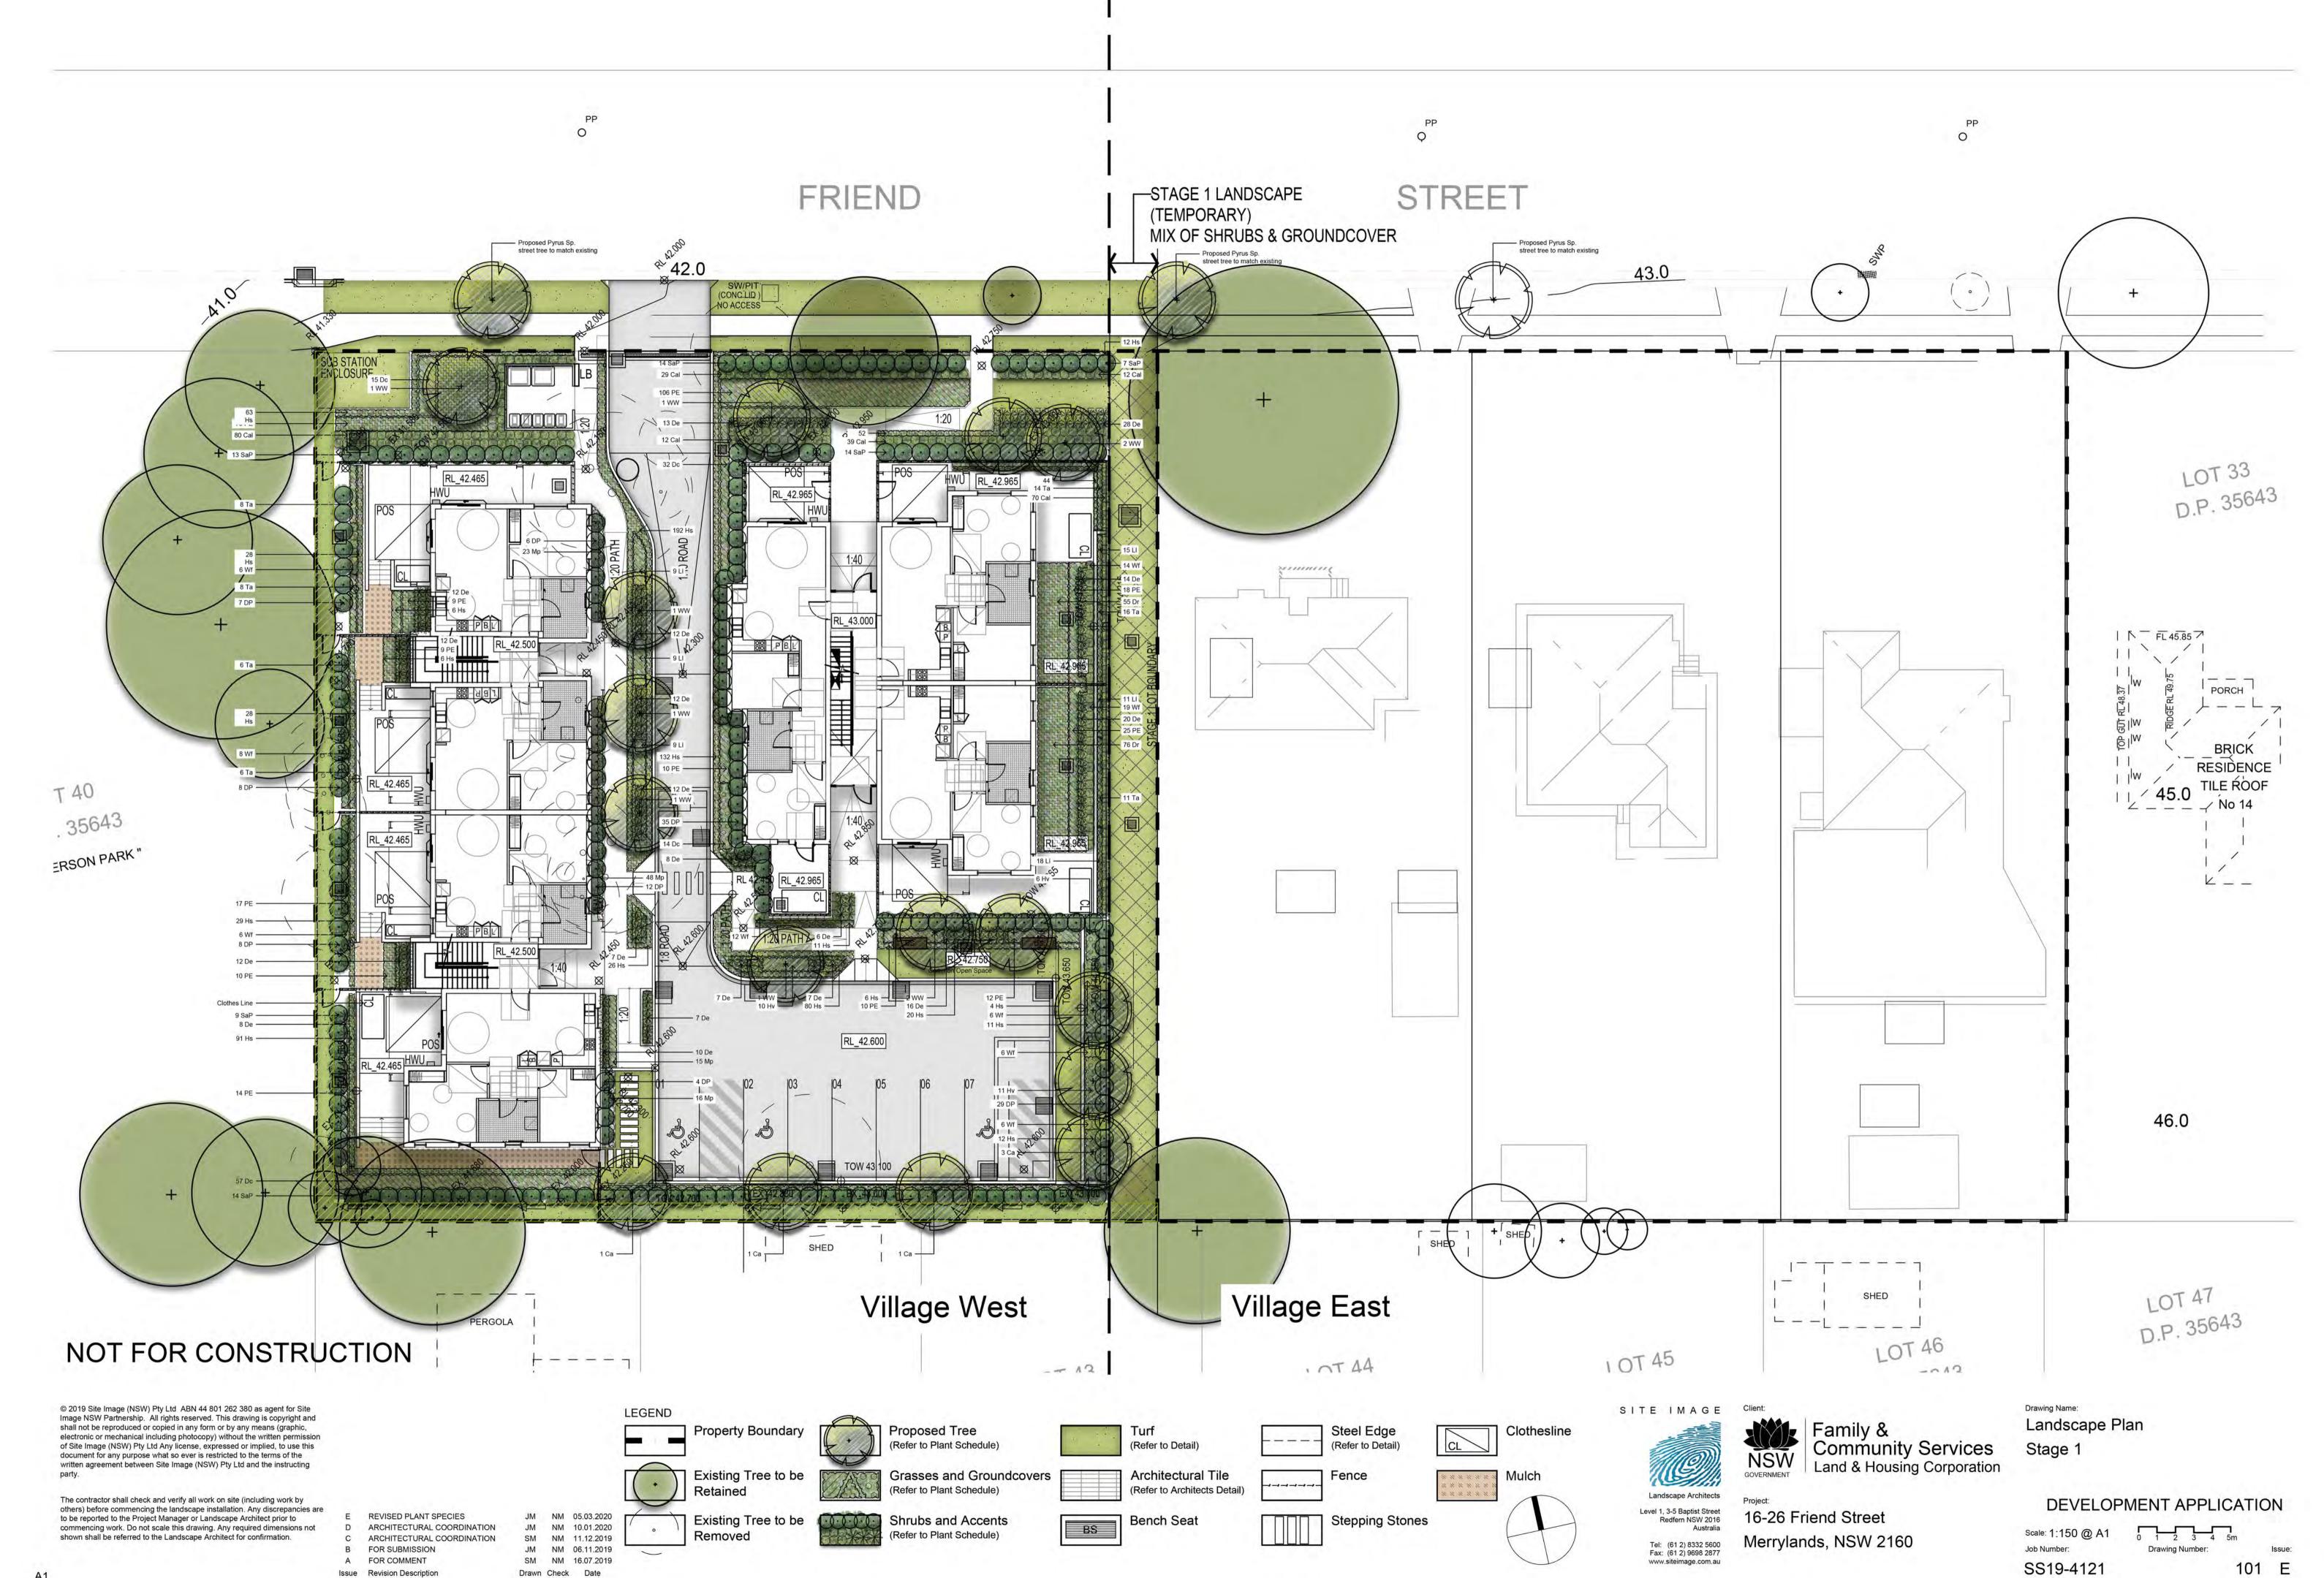

#### **Drawing Schedule**

| Drawing Number | Drawing Title            | Scale    |  |
|----------------|--------------------------|----------|--|
| 000            | Landscape Coversheet     | N/A      |  |
| 101            | Landscape Plan - Stage 1 | 1:150    |  |
| 102            | Landscape Plan - Stage 2 | 1:150    |  |
| 501            | Landscape Details        | As Shown |  |

REVISED PLANT SPECIES ARCHITECTURAL COORDINATION ARCHITECTURAL COORDINATION FOR SUBMISSION JM NM 06.11.2019 A FOR COMMENT SM NM 16.07.2019 Issue Revision Description Drawn Check Date

LEGEND

#### PLANT SCHEDULE

| Symbol | Botanic Name            | Common Name          | Height x Width<br>(m) | Pot Size | Spacing     | QTY  |
|--------|-------------------------|----------------------|-----------------------|----------|-------------|------|
|        | Street Trees            |                      |                       |          |             |      |
| Ps     | Pyrus sp.               | Ornamental Pear      | 11 x 3                | 100L     | As Shown    | 3    |
|        | Trees                   |                      |                       |          |             |      |
| Са     | Cupaniopsis anardioides | Tuckeroo             | 7 x 5                 | 75L      | As Shown    | 10   |
| Er     | Elaeocarpus reticulatus | Blueberry Ash        | 12 x 5                | 75L      | As Shown    | 7    |
| TL     | Tristaniopsis 'Lucious' | Water Gum            | 10 x 8                | 75L      | As Shown    | 2    |
| WW     | Waterhoousia 'Whisper'  | Weeping Lilly Pilly  | 8 x 5                 | 75L      | As Shown    | 22   |
|        | Shrubs / Accents        |                      |                       |          |             |      |
| AsM    | Acmena smithii 'Minor'  | Dwarf Lilly Pilly    | 3 x 2                 | 300mm    | As Shown    | 43   |
| DP     | Dodonaea 'Purpurea'     | Purple Hop Bush      | 3 x 2                 | 300mm    | As Shown    | 253  |
| Cal    | Correa alba             | White Correa         | 1 x 1.5               | 300mm    | As Shown    | 430  |
| De     | Doryanthes excelsa      | Gymea Lily           | 2 x 2                 | 300mm    | As Shown    | 514  |
| SaP    | Syzgium australe        | Lilly Pilly          | 4 x 3                 | 300mm    | As Shown    | 100  |
| Wf     | Westringia fruiticosa   | Coastal Rosemary     | 2 x 2                 | 300mm    | As Shown    | 375  |
|        | Groundcovers/ Grasses   |                      |                       |          |             |      |
| Dr     | Dichondra repens        | Kidney Weed          | 0.15 x spreading      | 150mm    | <i>5/m2</i> | 610  |
| Dc     | Dinaella caerulea       | Paroo Lily           | $0.7 \times 0.7$      | 150mm    | 5/m2        | 213  |
| Hv     | Hardenbergia violacea   | False Sarsaparilla   | 0.2 x 3               | 150mm    | 5/m2        | 96   |
| Hs     | Hibbertia scandens      | Golden Guinea Flower | 0.2 x 1.5             | 150mm    | 5/m2        | 1731 |
| LI     | Lomandra longifolia     | Mat Rush             | 0.7 x 1               | 150mm    | 5/m2        | 185  |
| Мр     | Myoporum parvifolium    | Creeping Boobialla   | 0.2 x 1.5             | 150mm    | 5/m2        | 323  |
| PE     | Poa 'Eskdale'           | Tussock Grass        | $0.7 \times 0.7$      | 150mm    | 5/m2        | 235  |
| Та     | Themeda australis       | Kangaroo Grass       | $0.5 \times 0.5$      | 150mm    | 5/m2        | 104  |