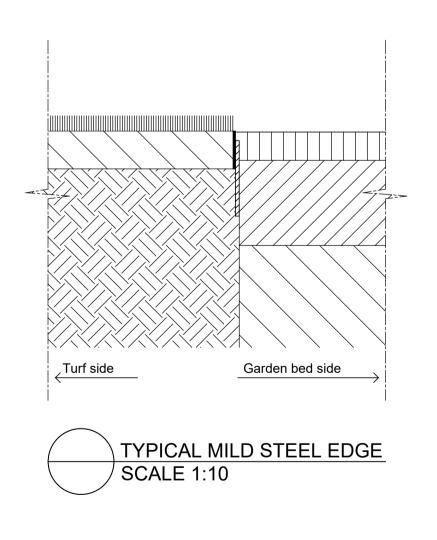

| 1731 |
| LI     | Lomandra longifolia     | Mat Rush             | 0.7 x 1               | 150mm    | 5/m2        | 185  |
| Мр     | Myoporum parvifolium    | Creeping Boobialla   | 0.2 x 1.5             | 150mm    | 5/m2        | 323  |
| PE     | Poa 'Eskdale'           | Tussock Grass        | $0.7 \times 0.7$      | 150mm    | 5/m2        | 235  |
| Та     | Themeda australis       | Kangaroo Grass       | $0.5 \times 0.5$      | 150mm    | 5/m2        | 104  |



Tel: (61 2) 8332 5600

Fax: (61 2) 9698 2877



Community Services
Land & Housing Corporation

16-26 Friend Street Merrylands, NSW 2160 Landscape Coversheet

DEVELOPMENT APPLICATION

Job Number: 000 E

SS19-4121



Issue Revision Description

Drawn Check Date



Drawn Check Date

Issue Revision Description













### NOT FOR CONSTRUCTION

© 2019 Site Image (NSW) Pty Ltd ABN 44 801 262 380 as agent for Site Image NSW Partnership. All rights reserved. This drawing is copyright and shall not be reproduced or copied in any form or by any means (graphic, electronic or mechanical including photocopy) without the written permission of Site Image (NSW) Pty Ltd Any license, expressed or implied, to use this document for any purpose what so ever is restricted to the terms of the written agreement between Site Image (NSW) Pty Ltd and the instructing

The contractor shall check and verify all work on site (including work by others) before commencing the landscape installation. Any discrepancies are to be reported to the Project Manager or Landscape Architect prior to commencing work. Do not scale this draw