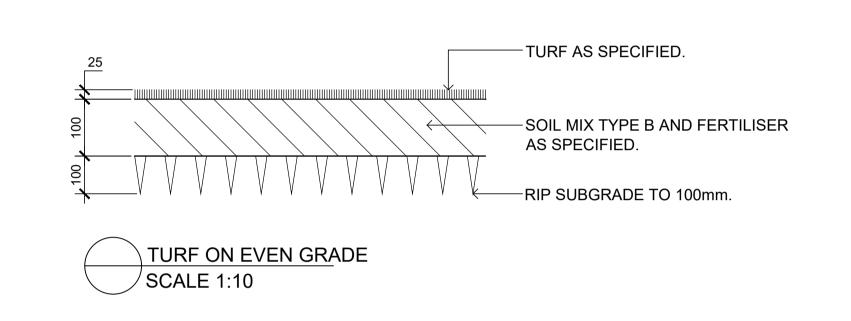

#### PLANT SCHEDULE

| Symbol | Botanic Name            | Common Name          | Height x Width<br>(m) | Pot Size | Spacing     | QTY  |
|--------|-------------------------|----------------------|-----------------------|----------|-------------|------|
|        | Street Trees            |                      |                       |          |             |      |
| Ps     | Pyrus sp.               | Ornamental Pear      | 11 x 3                | 100L     | As Shown    | 3    |
|        | Trees                   |                      |                       |          |             |      |
| Са     | Cupaniopsis anardioides | Tuckeroo             | 7 x 5                 | 75L      | As Shown    | 10   |
| Er     | Elaeocarpus reticulatus | Blueberry Ash        | 12 x 5                | 75L      | As Shown    | 7    |
| TL     | Tristaniopsis 'Lucious' | Water Gum            | 10 x 8                | 75L      | As Shown    | 2    |
| WW     | Waterhoousia 'Whisper'  | Weeping Lilly Pilly  | 8 x 5                 | 75L      | As Shown    | 22   |
|        | Shrubs / Accents        |                      |                       |          |             |      |
| AsM    | Acmena smithii 'Minor'  | Dwarf Lilly Pilly    | 3 x 2                 | 300mm    | As Shown    | 43   |
| DP     | Dodonaea 'Purpurea'     | Purple Hop Bush      | 3 x 2                 | 300mm    | As Shown    | 253  |
| Cal    | Correa alba             | White Correa         | 1 x 1.5               | 300mm    | As Shown    | 430  |
| De     | Doryanthes excelsa      | Gymea Lily           | 2 x 2                 | 300mm    | As Shown    | 514  |
| SaP    | Syzgium australe        | Lilly Pilly          | 4 x 3                 | 300mm    | As Shown    | 100  |
| Wf     | Westringia fruiticosa   | Coastal Rosemary     | 2 x 2                 | 300mm    | As Shown    | 375  |
|        | Groundcovers/ Grasses   |                      |                       |          |             |      |
| Dr     | Dichondra repens        | Kidney Weed          | 0.15 x spreading      | 150mm    | <i>5/m2</i> | 610  |
| Dc     | Dinaella caerulea       | Paroo Lily           | $0.7 \times 0.7$      | 150mm    | 5/m2        | 213  |
| Hv     | Hardenbergia violacea   | False Sarsaparilla   | 0.2 x 3               | 150mm    | 5/m2        | 96   |
| Hs     | Hibbertia scandens      | Golden Guinea Flower | 0.2 x 1.5             | 150mm    | 5/m2        | 1731 |
| LI     | Lomandra longifolia     | Mat Rush             | 0.7 x 1               | 150mm    | 5/m2        | 185  |
| Мр     | Myoporum parvifolium    | Creeping Boobialla   | 0.2 x 1.5             | 150mm    | 5/m2        | 323  |
| PE     | Poa 'Eskdale'           | Tussock Grass        | $0.7 \times 0.7$      | 150mm    | 5/m2        | 235  |
| Та     | Themeda australis       | Kangaroo Grass       | $0.5 \times 0.5$      | 150mm    | 5/m2        | 104  |