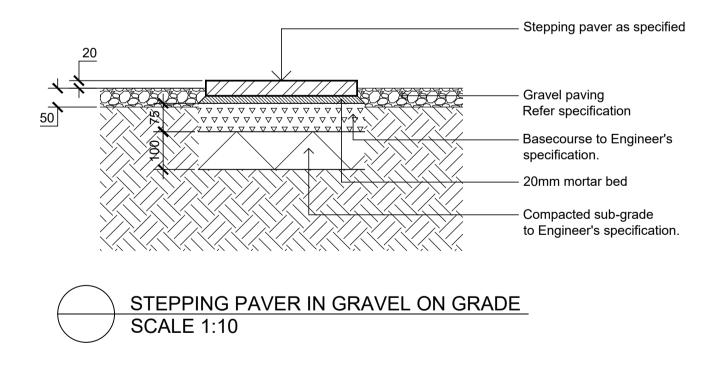

2        | 1731 |
| LI     | Lomandra longifolia     | Mat Rush             | 0.7 x 1               | 150mm    | 5/m2        | 185  |
| Мр     | Myoporum parvifolium    | Creeping Boobialla   | 0.2 x 1.5             | 150mm    | 5/m2        | 323  |
| PE     | Poa 'Eskdale'           | Tussock Grass        | $0.7 \times 0.7$      | 150mm    | 5/m2        | 235  |
| Та     | Themeda australis       | Kangaroo Grass       | $0.5 \times 0.5$      | 150mm    | 5/m2        | 104  |



Tel: (61 2) 8332 5600

Fax: (61 2) 9698 2877



Community Services
Land & Housing Corporation

16-26 Friend Street Merrylands, NSW 2160 Landscape Coversheet

DEVELOPMENT APPLICATION

Job Number: 000 E

SS19-4121



Issue Revision Description

Drawn Check Date



Drawn Check Date

Issue Revision Description













### NOT FOR CONSTRUCTION

© 2019 Site Image (NSW) Pty Ltd ABN 44 801 262 380 as agent for Site Image NSW Partnership. All rights reserved. This drawing is copyright and shall not be reproduced or copied in any form or by any means (graphic, electronic or mechanical including photocopy) without the written permission of Site Image (NSW) Pty Ltd Any license, expressed or implied, to use this document for any purpose what so ever is restricted to the terms of the written agreement between Site Image (NSW) Pty Ltd and the instructing

The contractor shall check and verify all work on site (including work by others) before commencing the landscape installation. Any discrepancies are to be reported to the Project Manager or Landscape Architect prior to commencing work. Do not scale this dr